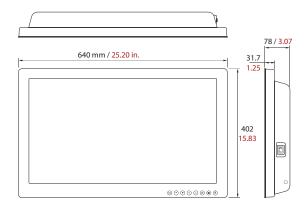

## AVC2F5P-1

| Туре                  | 26 inch TFT LCD (LED)                                                                                                                                                                         |
|-----------------------|-----------------------------------------------------------------------------------------------------------------------------------------------------------------------------------------------|
| Resolution            | 1920 x 1080                                                                                                                                                                                   |
| Aspect Ratio          | 16:9                                                                                                                                                                                          |
| Contrast Ratio        | 1500:1 typical                                                                                                                                                                                |
| Average Brightness    | 500 cd/m <sup>2</sup>                                                                                                                                                                         |
| Response Time         | 10 ms (rise time)                                                                                                                                                                             |
| Pixel Pitch (mm)      | 0.30 x 0.30                                                                                                                                                                                   |
| Viewing Angle (CR>10) | R/L 178°, U/D 178°                                                                                                                                                                            |
| Input Signal          | 1 x DVI-D 1<br>1 x DVI-D 2 (optical fiber optional)<br>1 x VGA (D-sub)<br>1 x SD/HD/3G-SDI (BNC)<br>1 x C-Video (BNC)<br>1 x S-Video (Y/C) (2 x BNC)<br>1 x Component (RGBS, YPbPr) (5 x BNC) |
| Output Signal         | 1 x DVI-D, 1 x SD/HD/3G-SDI (BNC)                                                                                                                                                             |
| GPIO port             | Swap, PIP / PBP1 / PBP2 Select, Record indicator                                                                                                                                              |
| Power Supply          | AC/DC Adaptor (AC 100~240V, DC 24V 6.6A)                                                                                                                                                      |
| Control Key           | Power, Menu, PIP, 个, ↓, +, -, Input                                                                                                                                                           |
| Unit Dimension        | 640mm(W) x 402mm(H) x 78mm(D)<br>25.2"(W) x 15.83"(H) x 3.07"(D)                                                                                                                              |
| Weight                | 18.61 lbs                                                                                                                                                                                     |
| Warranty              | 3 Year                                                                                                                                                                                        |
| -                     |                                                                                                                                                                                               |