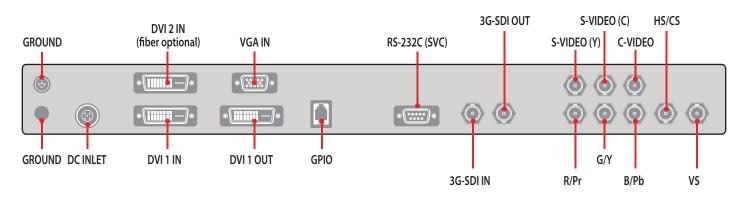

## AVC2F5P-1

| Туре                  | 26 inch TFT LCD (LED)                                                                                                                                                                         |
|-----------------------|-----------------------------------------------------------------------------------------------------------------------------------------------------------------------------------------------|
| Resolution            | 1920 x 1080                                                                                                                                                                                   |
| Aspect Ratio          | 16:9                                                                                                                                                                                          |
| Contrast Ratio        | 1500:1 typical                                                                                                                                                                                |
| Average Brightness    | 500 cd/m <sup>2</sup>                                                                                                                                                                         |
| Response Time         | 10 ms (rise time)                                                                                                                                                                             |
| Pixel Pitch (mm)      | 0.30 x 0.30                                                                                                                                                                                   |
| Viewing Angle (CR>10) | R/L 178°, U/D 178°                                                                                                                                                                            |
| Input Signal          | 1 x DVI-D 1<br>1 x DVI-D 2 (optical fiber optional)<br>1 x VGA (D-sub)<br>1 x SD/HD/3G-SDI (BNC)<br>1 x C-Video (BNC)<br>1 x S-Video (Y/C) (2 x BNC)<br>1 x Component (RGBS, YPbPr) (5 x BNC) |
| Output Signal         | 1 x DVI-D, 1 x SD/HD/3G-SDI (BNC)                                                                                                                                                             |
| GPIO port             | Swap, PIP / PBP1 / PBP2 Select, Record indicator                                                                                                                                              |
| Power Supply          | AC/DC Adaptor (AC 100~240V, DC 24V 6.6A)                                                                                                                                                      |
| Control Key           | Power, Menu, PIP, 个, ↓, +, -, Input                                                                                                                                                           |
| Unit Dimension        | 640mm(W) x 402mm(H) x 78mm(D)<br>25.2"(W) x 15.83"(H) x 3.07"(D)                                                                                                                              |
| Weight                | 18.61 lbs                                                                                                                                                                                     |
| Warranty              | 3 Year                                                                                                                                                                                        |
| -                     |                                                                                                                                                                                               |