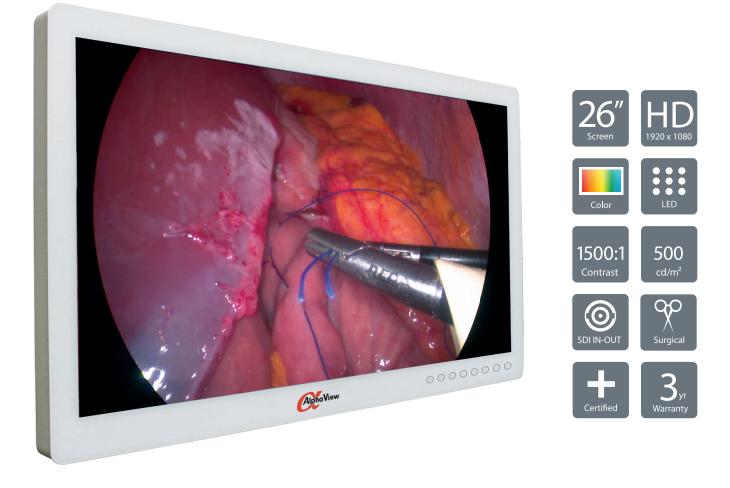

a new way to view...

for Surgical & Endoscopic Applications

AlphaView display monitors provide accurate, realtime, color images that Critical OR procedures demand. The LED backlit 26" AVC2F5P-1 incorporates the latest LCD and front filter technology, while its fan-less design improves safety for patients. Its high brightness makes it ideal for the high ambient light conditions found in surgical suites. Glare is minimized for a better picture, and a high contrast ratio provides top-tier image accuracy. User preset modes allow customized profiles (color settings, screen layouts) to be stored and recalled later.